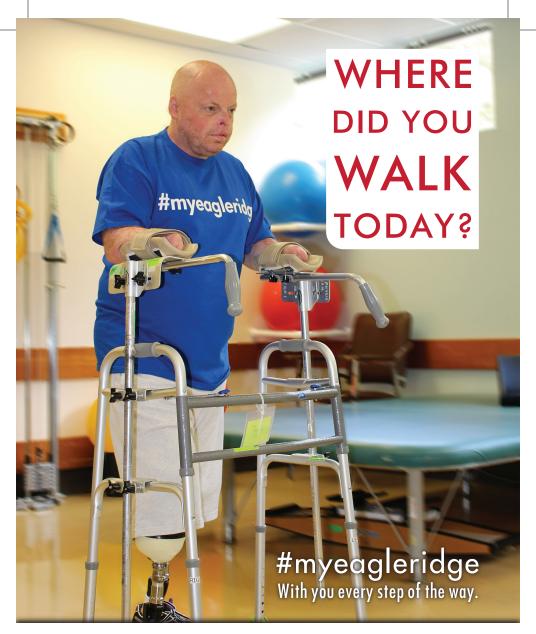

## But it was me.

"Hi, I'm Rick,

A severe infection last year left me with significant health challenges. Thankfully I am comforted and cared for by the warm expertise of Eagle Ridge Hospital's staff and physicians. It's #myeagleridge and they're with me every step of the way."

Every day our friends, neighbours and loved ones are cared for at Eagle Ridge Hospital; from cancer to orthopedic surgeries, diagnostic tests, rehabilitation and emergencies. Please give generously and bring new equipment, technology and other greatest needs to your hospital.